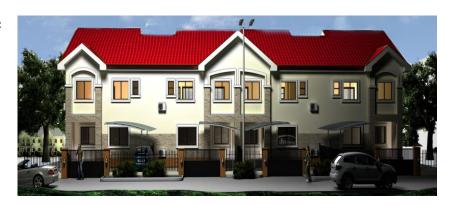

## 2 BEDROOM TERRACE DUPLEX (WITH BQ)

Land area:  $185m^2$ 

Area covered by building:  $78m^2$ 

2 car parks

## **GROUND FLOOR (L X B)**

Living room: 4.5m x 3.6m

Dinning: 3.0m x 2.0m

Kitchen: 3.6m x 2.7m

Servant's room: 2.8m x 2.7m

## FIRST FLOOR (L X B)

Master bedroom:5.0m x 3.8m

Bed room 1: 4.5m x 3.8m

## **FINISHING:**

ROOFING:Long span aluminium roofing sheet (0.45mm)

DOORS:Internal doors: PVC laminated doors.

External doors: China security doors.

WARDROBES/KITCHEN CABINETS:MDF board (Mild density fibre).

CEILING / WALL FINISHES: PVC Ceiling and painting of walls.

TILES: Vitrified floor tiles 40 x 40

RAILINGS / BALUSTRADE: Wrought iron